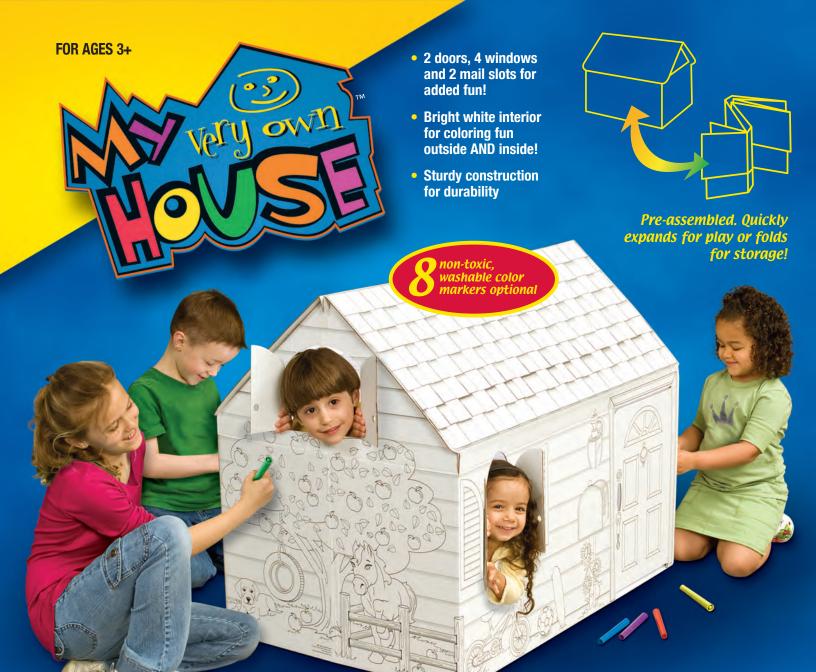

# Medieval play has never been more fun.

Children will spend hours playing prince or princess, queen or king, and even pirate with their own HUGE Castle. Because we care about your child's real world as much as their imaginary world, our products are made from bio-degradable, eco-friendly materials that are formaldehyde-free and completely recyclable.

Pre-assembled. Quickly expands for play or folds for storage.