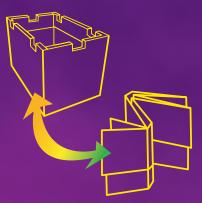

Code* | Mx4428-1 | Mx4428-6 | Mx4428-24 | Mx4428-48 |
|---------------|----------|----------|-----------|-----------|
| Pack          | 1        | 6        | 24        | 48        |
| Cube          | 0.67     | 4.85     | 22        | 44        |
| Weight (lbs.) | 6        | 37       | 158       | 300       |

\*Example: MH4428-24 is the display code for a pack of 24 playhouses.



# 89

Patent No. 7,552,563

MADE in USA 9-09

FOR AGES 3+

# Medieval play has never been more fun.

Children will spend hours playing prince or princess, queen or king, and even pirate with their own HUGE Castle. Because we care about your child's real world as much as their imaginary world, our products are made from bio-degradable, eco-friendly materials that are formaldehyde-free and completely recyclable.



Pre-assembled. Quickly expands for play or folds for storage.

# medieval play has never been more fun!

y own



#### DIMENSIONS

- Expanded 44" long x 28" wide x 28.5" tall
- Package 3" x 16.75" x 23"

# **Packaging Options**

| House   |                                          |                  |   | Castle  |                                           |                  |  |
|---------|------------------------------------------|------------------|---|---------|-------------------------------------------|------------------|--|
| MH4428  | HOUSE, w/Markers, English/Spanish Label  | UPC 699351100851 |   | MC4428  | CASTLE, w/Markers, English/Spanish Label  | UPC 699351100905 |  |
| MH4428R | HOUSE, w/Markers, Reshipper              | UPC 699351100868 |   | MC4428R | CASTLE, w/Markers,